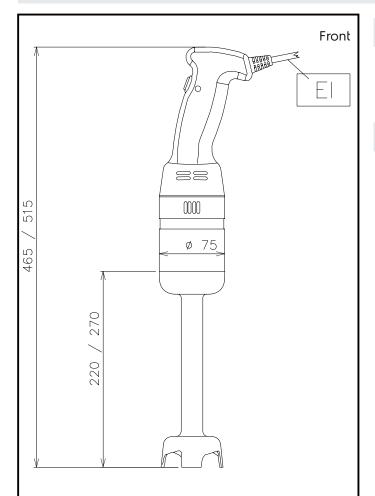

### **Key Information:**

**External dimensions, Width:** 110 mm **External dimensions, Depth:** 75 mm

External dimensions, Height:

**600024 (SMT20W25)** 470 mm **600026 (SMT25W25)** 520 mm

Shipping weight:

**600024 (SMT20W25)** 1.8 kg **600026 (SMT25W25)** 1.85 kg

El = Electrical inlet (power)